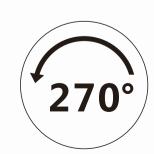

Anti-Level-17 hurricane

270 ° Adjustable

PHILIPS LUXEON 5050: 400W

LED By:

PHILIPS LUMILEDS

Powered By:

Clear dial,270° adjustable, Adjust as you want.