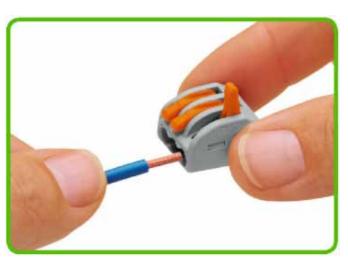

# DESIGN INNOVATION, EFFECTIVE PROTECTION

Innovative G-buckle technology, prevent glass off, free of screw fixing, elegant appearance, easy for assembling.

Use German WAGO® connectors for input wiring, safe, convenient & fast.

Use German WAGO® SMD PCB terminal block for output wiring, safe, convenient & fast.

LX-TGS400-400W LED CHIP MODEL EFFICENCY POWER LIGHT SOURCE QUANTITY