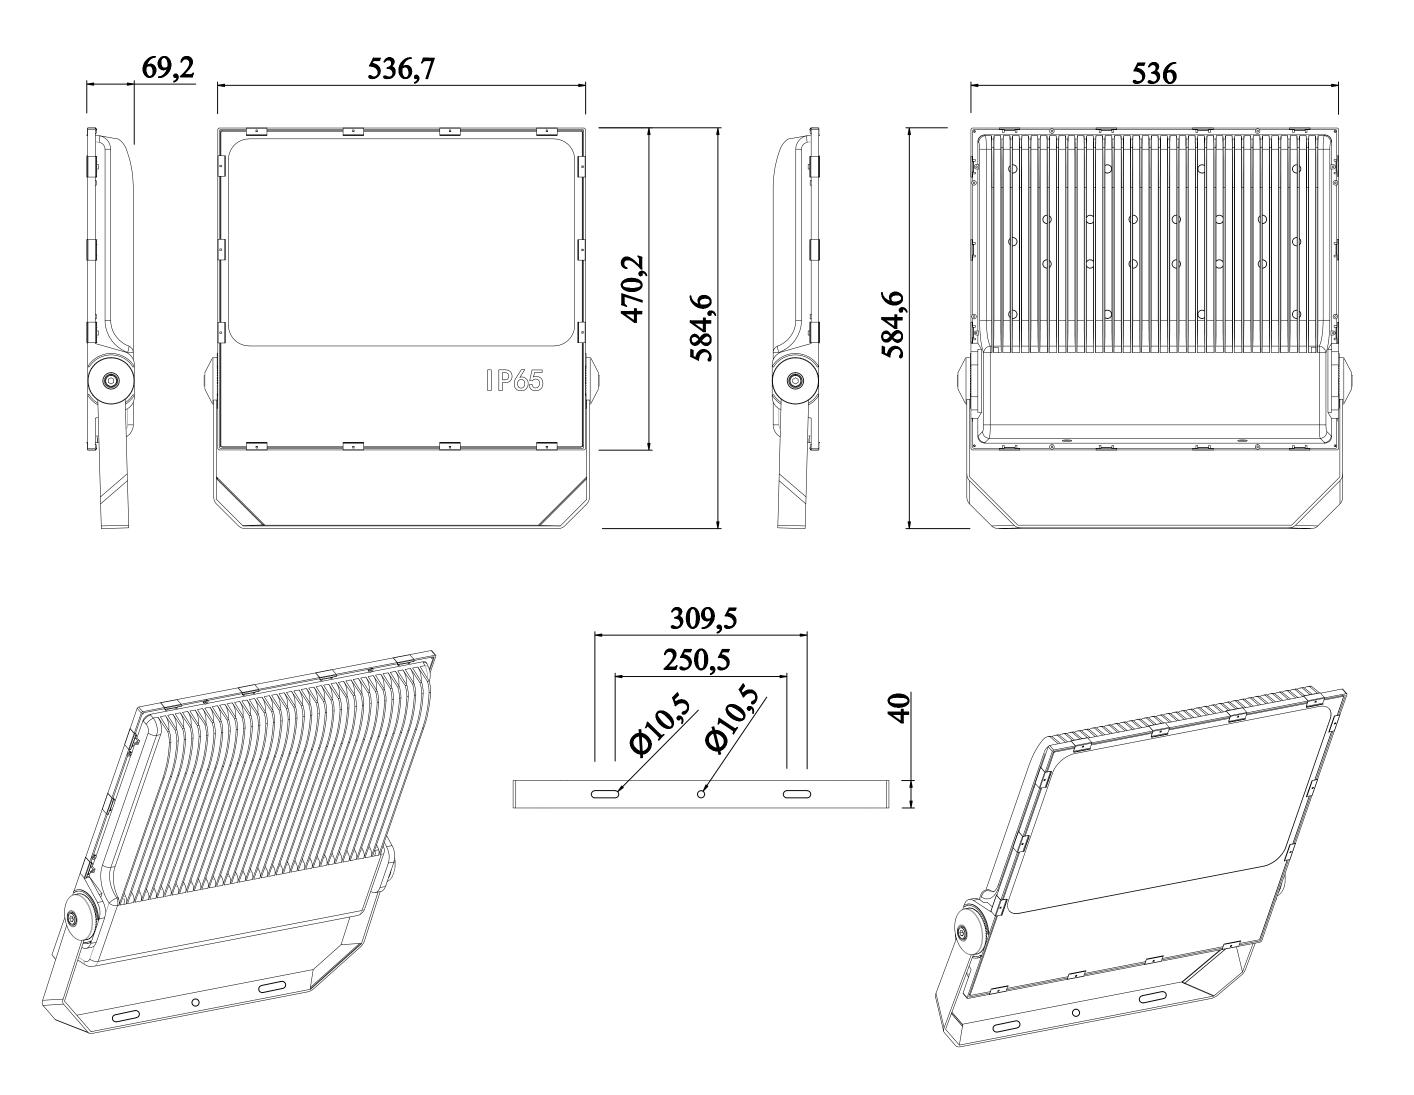

## Model No.: LX-TGS400-400W High Efficacy 150LM/W

LED QTY: 392 pcs (5050) Packing Type: 2 unit(s)/ctn

Inner Packing Dimension: 63.3x18.3x68.8cm 1pcs Packing Dimension: 68.5x40x71.5cm 2pcs

NW: ≈13.1kg

GW: ≈14.95kg 1 unit(s)/ctn GW: ≈31.4kg 2 unit(s)/ctn