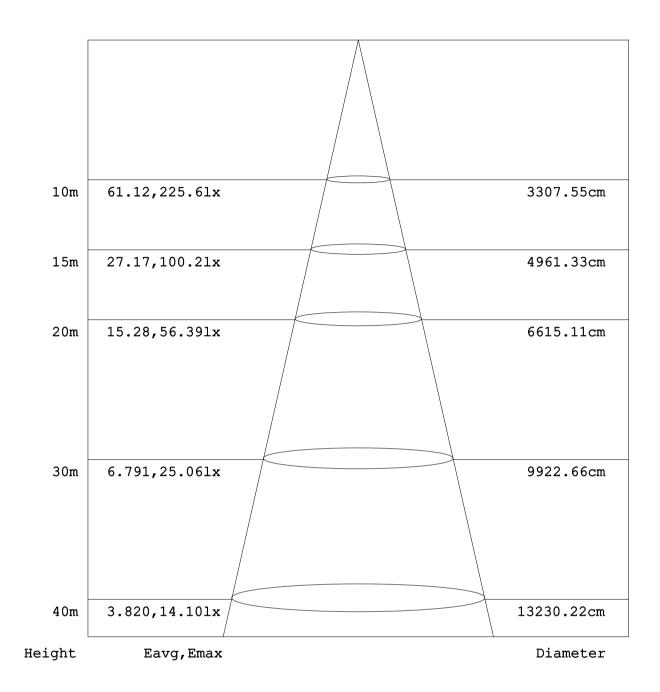

PHILIPS LUXEON 5050: 400W

LED By:

PHILIPS LUMILEDS

Powered By:

Clear dial,270° adjustable, Adjust as you want.