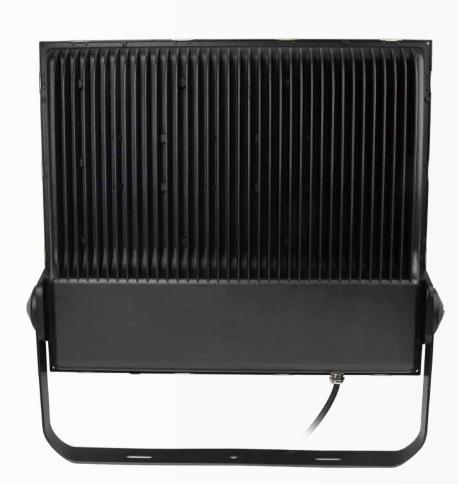

## Model No.: LX-TGS400-400W High Efficacy 150LM/W

LED QTY: 392 pcs (5050) Packing Type: 2 unit(s)/ctn

Inner Packing Dimension: 63.3x18.3x68.8cm 1pcs Packing Dimension: 68.5x40x71.5cm 2pcs

NW: ≈13.1kg

GW: ≈14.95kg 1 unit(s)/ctn GW: ≈31.4kg 2 unit(s)/ctn