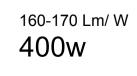

### **Product Features**

- 1. Innovative design, Streamline design classic aesthetics
- 2. 0/1-10v Dimmable, DALI, ZigBee, PLC dimmable system
- 3. High efficacy up to 170lm/W
- 4. 5-7 years warranty
- 5. Easy installation
- 6. Competetive price based on the similar quality
- 7. Surge Protection Devices (SPDs) 10KV/20KV Optional

## Model No.: LX-TGS400-400W High Efficacy 150LM/W

LED QTY: 392 pcs (5050) Packing Type: 2 unit(s)/ctn

Inner Packing Dimension: 63.3x18.3x68.8cm 1pcs Packing Dimension: 68.5x40x71.5cm 2pcs

NW: ≈13.1kg

GW: ≈14.95kg 1 unit(s)/ctn GW: ≈31.4kg 2 unit(s)/ctn