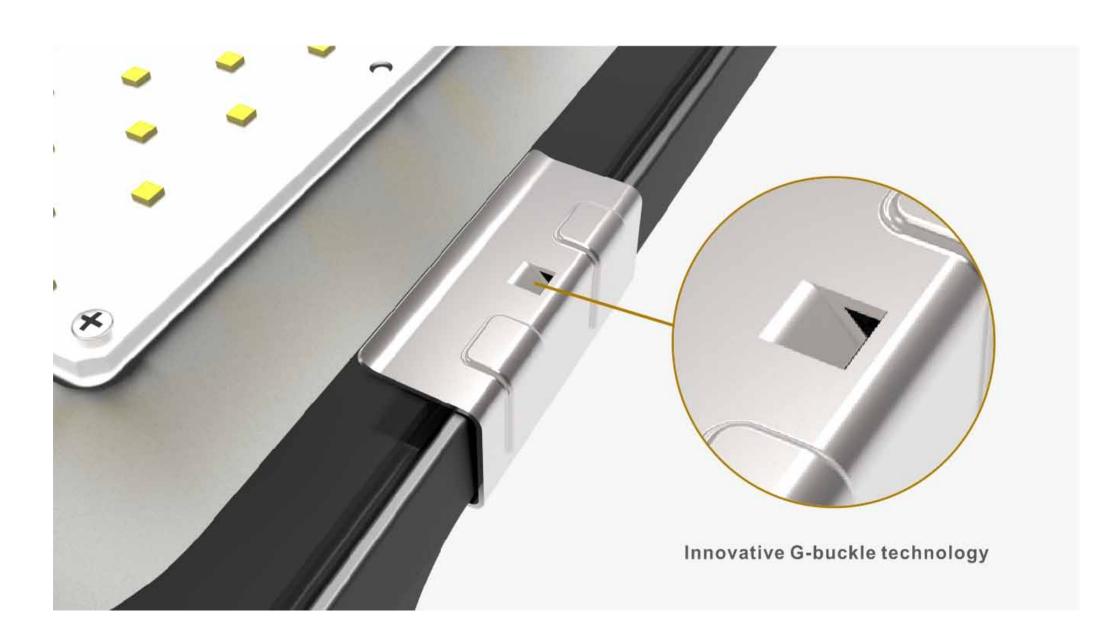

# DESIGN INNOVATION, EFFECTIVE PROTECTION

Innovative G-buckle technology, prevent glass off, free of screw fixing, elegant appearance, easy for assembling.

Use German WAGO® connectors for input wiring, safe, convenient & fast.