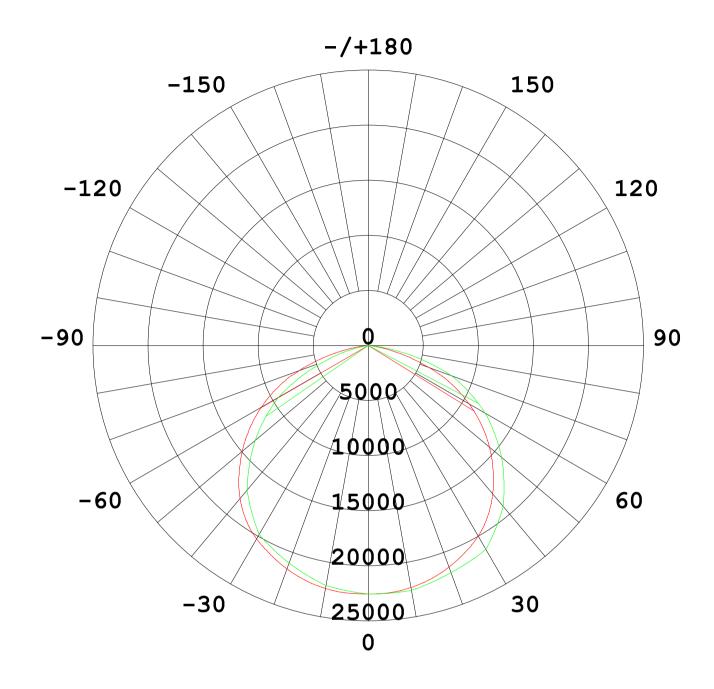

PHILIPS LUXEON 5050: 400W

LED By:

PHILIPS LUMILEDS

Powered By:

Clear dial,270° adjustable, Adjust as you want.