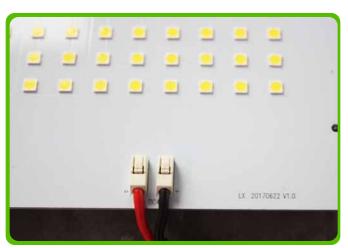

Use German WAGO® SMD PCB terminal block for output wiring, safe, convenient & fast.

LX-TGS400-400W LED CHIP MODEL EFFICENCY POWER LIGHT SOURCE QUANTITY