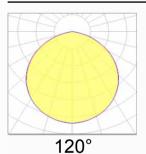

Anti-Level-17 hurricane

270 ° Adjustable

PHILIPS LUXEON 5050: 400W

LED By:

PHILIPS LUMILEDS

Powered By:

Clear dial,270° adjustable, Adjust as you want.