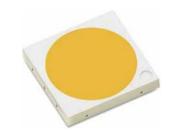

PHILIPS LUXEON 5050: 400W

LED By:

PHILIPS LUMILEDS

Powered By:

Clear dial,270° adjustable, Adjust as you want.

Use German WAGO® SMD PCB terminal block for output wiring, safe, convenient & fast.

LX-TGS400-400W LED CHIP MODEL EFFICENCY POWER LIGHT SOURCE QUANTITY