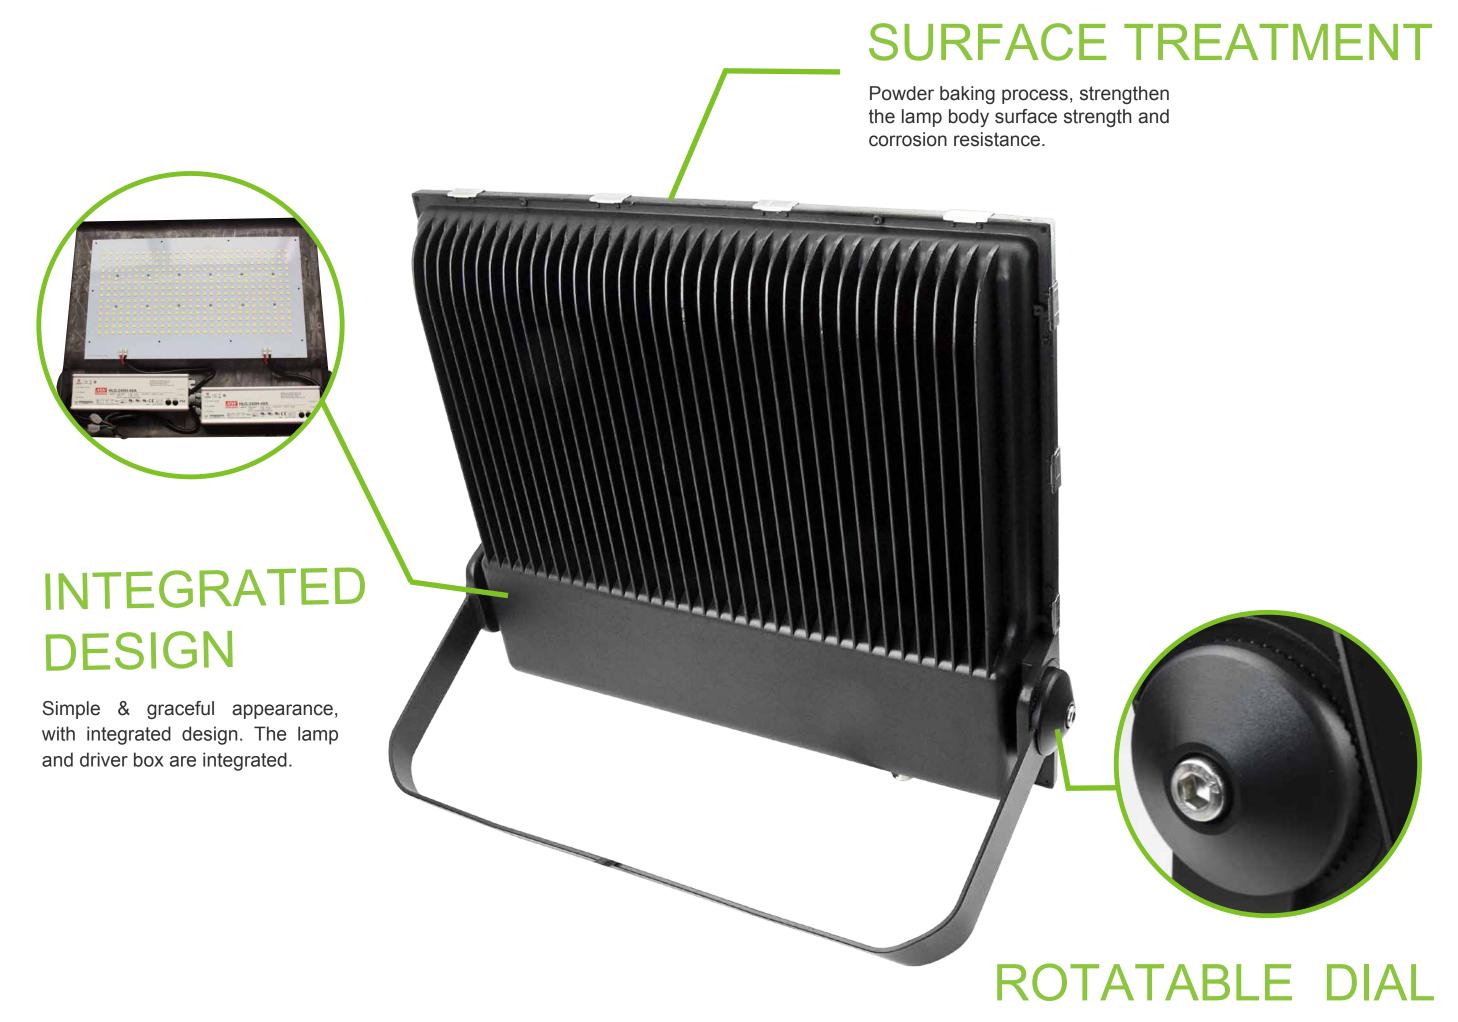

PHILIPS LUXEON 5050: 400W

LED By:

PHILIPS LUMILEDS

Powered By:

Clear dial,270° adjustable, Adjust as you want.